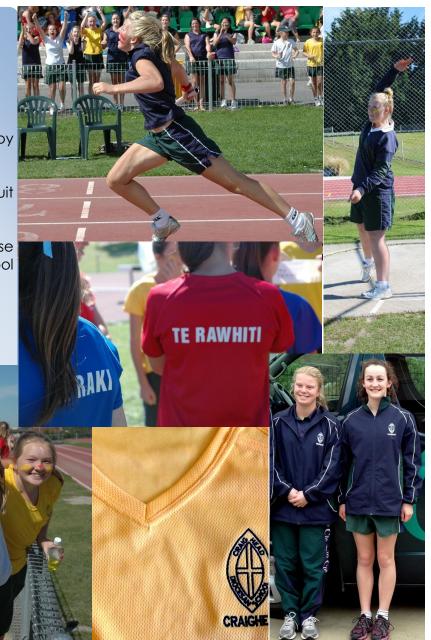

### • SPORTS AND PE UNIFORM

#### Examples:

- Runner wearing Polo PE top and shorts
- Discus Thrower wearing optional Rugby Jersey Top
- Photo of 2 students: one wearing tracksuit and the other wearing track top
- Photo of coloured tops: These are House Tops which students wear on school competition days i.e. Athletics Day