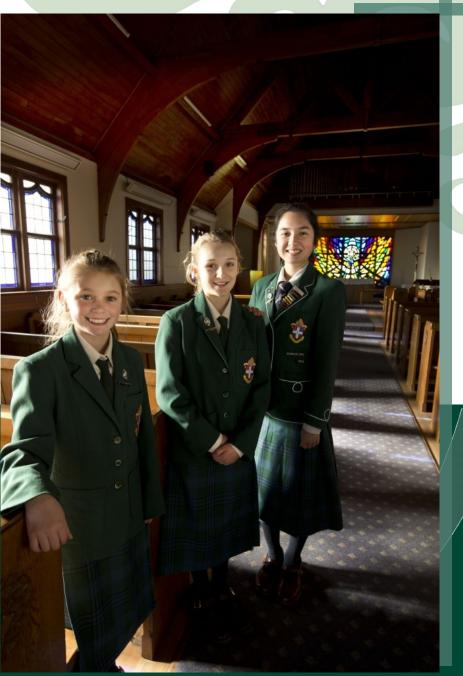

# CRAIGHEAD

## **DIOCESAN SCHOOL**

Our Uniform

Wear your uniform neatly, clean and with pride. Complete school uniform must be worn when at school. When travelling to and from school on a week day, or for a school function, your uniform must be complete, unless an exception has been made by the Principal.

#### REQUIRED CRAIGHEAD UNIFORM:

| DAY SCHOOL UNIFORM (For purchasing see suppliers on back page)   |                                                                                           |  |
|------------------------------------------------------------------|-------------------------------------------------------------------------------------------|--|
| Items:                                                           | Notes:                                                                                    |  |
| ALL YEAR WEAR:                                                   |                                                                                           |  |
| Blazer                                                           |                                                                                           |  |
| mid-brown regulation shoes                                       | Choice of two styles: strap over top of foot or T-bar                                     |  |
| green jersey                                                     | Wear as needed                                                                            |  |
| sleeveless green woollen jersey                                  | Optional, wear as needed                                                                  |  |
| SUMMER UNIFORM:                                                  |                                                                                           |  |
| summer skirt                                                     | The hem length for skirts and kilts <b>must</b> be 30-33cm from the floor, with shoes on. |  |
| white blouse                                                     | short sleeves                                                                             |  |
| white ankle socks                                                |                                                                                           |  |
| WINTER UNIFORM:                                                  |                                                                                           |  |
| 1 kilt                                                           | ordered direct from the tailor in February                                                |  |
| cream shirt                                                      | long sleeves for winter                                                                   |  |
| plain green tie                                                  |                                                                                           |  |
| navy blue knee-high socks <b>or</b> navy blue pantyhose / tights |                                                                                           |  |