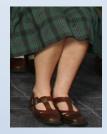

#### • FOOTWEAR:

Two different styles in brown: a T-bar style and a second style with a strap across the top of the foot.

#### Summer Uniform:

Shoes can be worn without socks

Of with white ankle socks which have the top portion turned over .