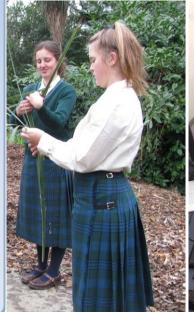

#### UNIFORM EXAMPLES

#### **Winter Uniform**

- Winter Kilt with cream long sleeved blouse with tie.
- Navy knee high socks or tights with shoes
- Worn with Blazer
- Jumper and Sleeveless jumper optional