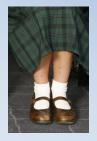

#### • FOOTWEAR:

Two different styles in brown: a T-bar style and a second style with a strap across the top of the foot.

#### Winter Uniform:

Shoes are worn with either:

Navy knee length socks

Or Navy tights