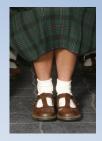

#### • FOOTWEAR:

Two different styles in brown: a T-bar style and a second style with a strap across the top of the foot.

#### Summer Uniform:

Shoes can be worn without socks

Of with white ankle socks which have the top portion turned over .