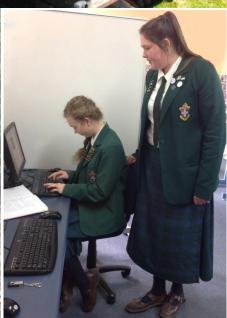

#### UNIFORM EXAMPLES

#### **Winter Uniform**

- Winter Kilt with cream long sleeved blouse with tie.
- Navy knee high socks or tights with shoes
- Worn with Blazer
- Jumper and Sleeveless jumper optional