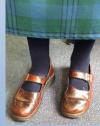

#### • FOOTWEAR:

Two different styles in brown: a T-bar style and a second style with a strap across the top of the foot.

#### Winter Uniform:

Shoes are worn with either:

Navy knee length socks

Or Navy tights