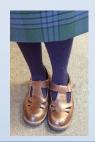

#### • FOOTWEAR:

Two different styles in brown: a T-bar style and a second style with a strap across the top of the foot.

#### Winter Uniform:

Shoes are worn with either:

Navy knee length socks

Or Navy tights